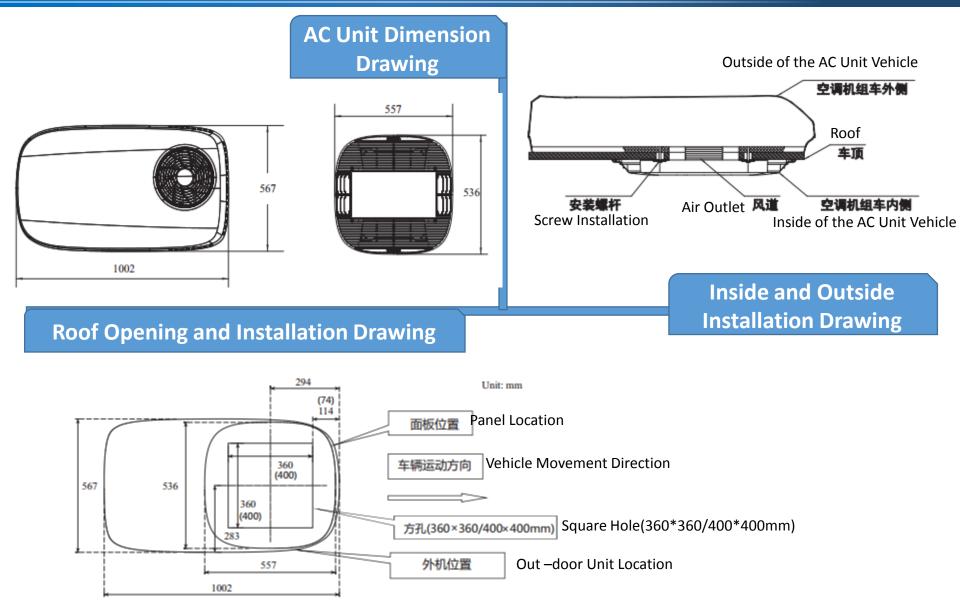

#### **AC Unit Installation Detailed Drawing**

## **Product Drawing Reference**

Product

Technical Data for Reference

| Voltage                 | 24VDC          | Maximum Air Volume                                    | 400                |
|-------------------------|----------------|-------------------------------------------------------|--------------------|
| <b>Cooling Capacity</b> | 2400           | Out-door Unit Weight ( kg )                           | 29                 |
| for Estimate (W)        |                | In-door Unit Weight ( kg )                            | 2.8                |
| Rated Current (A)       | 31             | Roof Opening Size (mm)                                | 360x360/           |
| Rated Power (W)         | 750            |                                                       | 400x400 (Optional) |
| Refrigerant             | R134a          | Out-door Unit Dimension                               | 1002x567x215       |
| <b>Control Method</b>   | Remote control | (Length x Width x Height/mm)                          |                    |
| control Method          |                | In-door Unit Dimension ( Length x Width x Height/mm ) | 557x536x43         |
|                         |                |                                                       |                    |