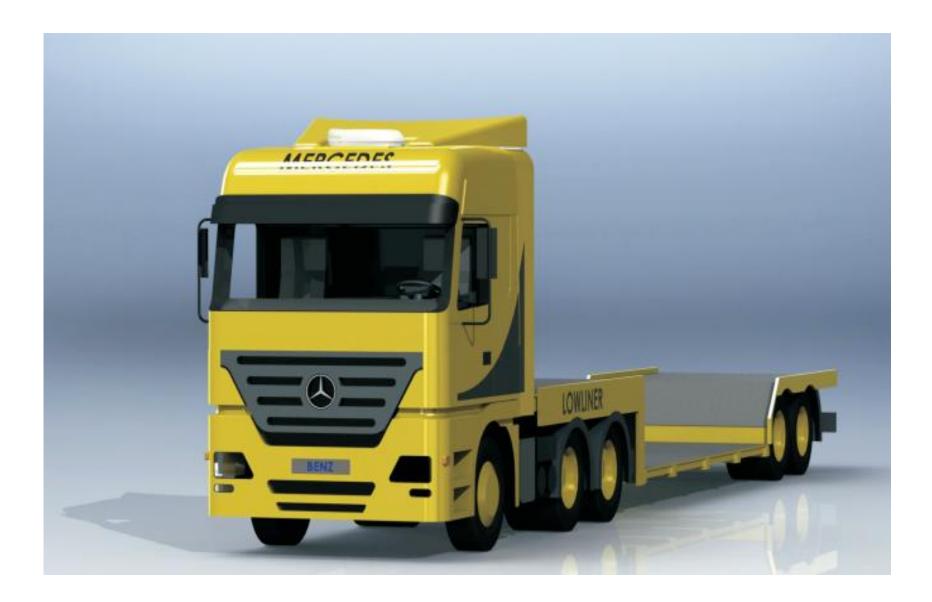

Opening Size (mm)                                | 360x360/           |
| Rated Power (W)         | 750            |                                                       | 400x400 (Optional) |
| Refrigerant             | R134a          | Out-door Unit Dimension                               | 1002x567x215       |
| <b>Control Method</b>   | Remote control | (Length x Width x Height/mm)                          |                    |
| control Method          |                | In-door Unit Dimension ( Length x Width x Height/mm ) | 557x536x43         |
|                         |                |                                                       |                    |

#### **Truck Installation Sketch**





### **Truck Installation Plan**







#### **Truck Installation Sketch**





### **Truck Installation Plan**





#### **AC Unit Installation Detailed Drawing**







# Obrigado pela atenção