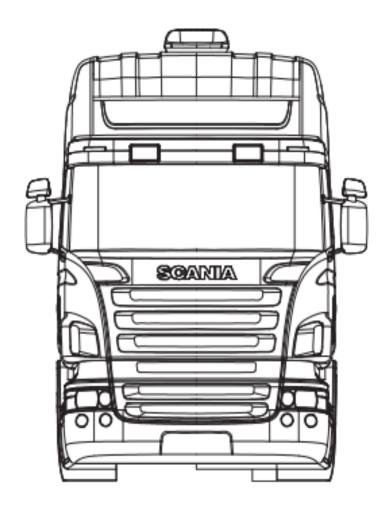

rrent (A)       | 31             | Roof Opening Size (mm)                                | 360x360/           |
| Rated Power (W)         | 750            |                                                       | 400x400 (Optional) |
| Refrigerant             | R134a          | Out-door Unit Dimension                               | 1002x567x215       |
| <b>Control Method</b>   | Remote control | (Length x Width x Height/mm)                          |                    |
| control Method          |                | In-door Unit Dimension ( Length x Width x Height/mm ) | 557x536x43         |
|                         |                |                                                       |                    |

#### **Truck Installation Sketch**





### **Truck Installation Plan**







#### **Truck Installation Sketch**





### **Truck Installation Plan**





#### **AC Unit Installation Detailed Drawing**







# Obrigado pela atenção