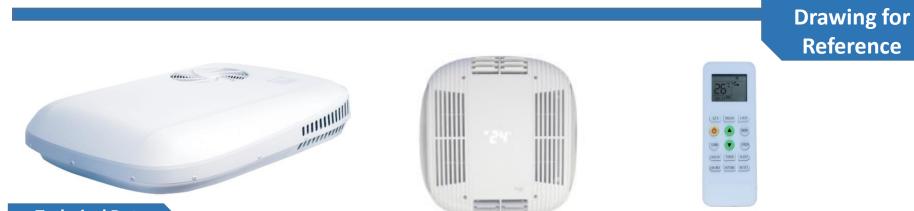

## **Product Drawing Reference**

Product

Technical Data for Reference

| Voltage                 | 24VDC          | Maximum Air Volume                                    | 400                |
|-------------------------|----------------|-------------------------------------------------------|--------------------|
| <b>Cooling Capacity</b> | 2400           | Out-door Unit Weight ( kg )                           | 29                 |
| for Estimate (W)        |                | In-door Unit Weight ( kg )                            | 2.8                |
| Rated Current (A)       | 31             | Roof Opening Size (mm)                                | 360x360/           |
| Rated Power (W)         | 750            |                                                       | 400x400 (Optional) |
| Refrigerant             | R134a          | Out-door Unit Dimension                               | 1002x567x215       |
| <b>Control Method</b>   | Remote control | (Length x Width x Height/mm)                          |                    |
| control Method          |                | In-door Unit Dimension ( Length x Width x Height/mm ) | 557x536x43         |
|                         |                |                                                       |                    |