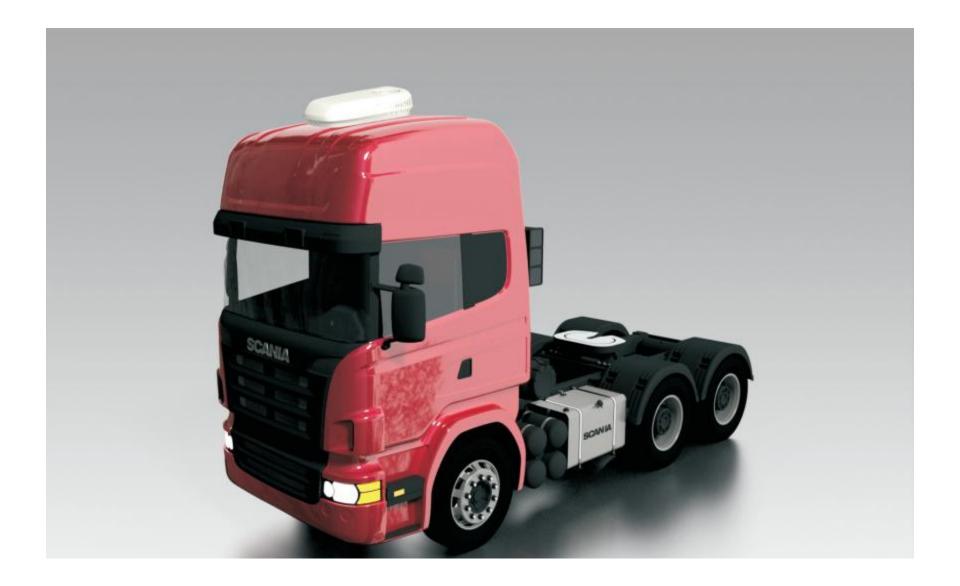

| 2.8                |
| Rated Current (A)       | 31             | Roof Opening Size (mm)                                | 360x360/           |
| Rated Power (W)         | 750            |                                                       | 400x400 (Optional) |
| Refrigerant             | R134a          | Out-door Unit Dimension                               | 1002x567x215       |
| <b>Control Method</b>   | Remote control | (Length x Width x Height/mm)                          |                    |
| control Method          |                | In-door Unit Dimension ( Length x Width x Height/mm ) | 557x536x43         |
|                         |                |                                                       |                    |

#### **Truck Installation Sketch**





### **Truck Installation Plan**







#### **Truck Installation Sketch**





### **Truck Installation Plan**





#### **AC Unit Installation Detailed Drawing**







# Obrigado pela atenção