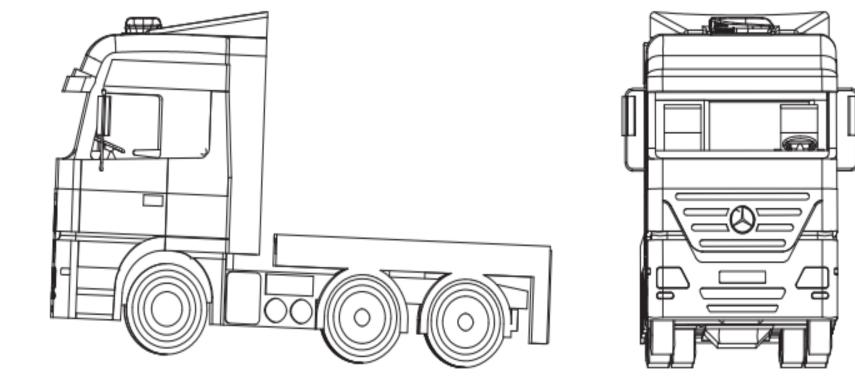

| 360x360/           |
| Rated Power (W)         | 750            |                                                       | 400x400 (Optional) |
| Refrigerant             | R134a          | Out-door Unit Dimension                               | 1002x567x215       |
| <b>Control Method</b>   | Remote control | (Length x Width x Height/mm)                          |                    |
| control Method          |                | In-door Unit Dimension ( Length x Width x Height/mm ) | 557x536x43         |
|                         |                |                                                       |                    |

#### **Truck Installation Sketch**





### **Truck Installation Plan**







#### **Truck Installation Sketch**





### **Truck Installation Plan**





#### **AC Unit Installation Detailed Drawing**







# Obrigado pela atenção